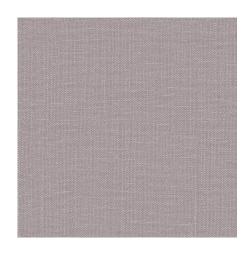

## Product data sheet

The multifunctional BRUSHED LINEN décor fabric is laidback and elegant at the same time. The front and reverse are equally beautiful, thanks to the meticulous finishing process. The opaque linen fabric is gently brushed on both sides just after dyeing. This brings out the vibrancy of the linen, along with its hue and texture. In a further step, the fabric is again gently processed to give the linen quality its unmistakably soft feel.

## **Brushed Linen**

ARTICLENUMBER

COLLECTION

NUMBER OF COLORS

CATEGORY MOTIVE

FABRIC WIDTH

EFFECTIVE WIDTH

WEIGHT MATERIAL

310 cm

\_

417 g/m<sup>2</sup>

100% Flax (linen)

-

Recommend puddle on the floor

Room high | Not washable

ACOUSTIC PROTECTION