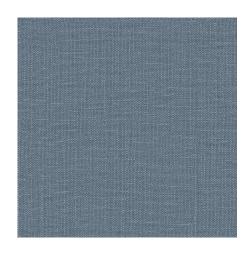

## Product data sheet

The multifunctional BRUSHED LINEN décor fabric is laidback and elegant at the same time. The front and reverse are equally beautiful, thanks to the meticulous finishing process. The opaque linen fabric is gently brushed on both sides just after dyeing. This brings out the vibrancy of the linen, along with its hue and texture. In a further step, the fabric is again gently processed to give the linen quality its unmistakably soft feel.

The warm and fresh summery color palette is a homage to nature, like a gentle Mediterranean breeze that brings lightness and joie de vivre into each room.

BRUSHED LINEN is made of 100% environmentally friendly European linen (European Flax certification) and is woven in double width. The entire finishing process conserves resources and is carried out without chemical additives.

## **Brushed Linen**

ARTICLENUMBER

COLLECTION

NUMBER OF COLORS

CATEGORY MOTIVE

FABRIC WIDTH

EFFECTIVE WIDTH

WEIGHT MATERIAL

310 cm

\_

417 g/m<sup>2</sup>

100% Flax (linen)

-

Recommend puddle on the floor

Room high | Not washable

ACOUSTIC PROTECTION