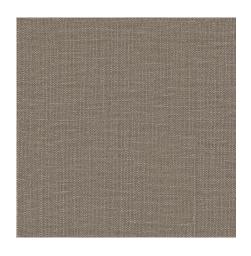

## Product data sheet

The multifunctional BRUSHED LINEN décor fabric is laidback and elegant at the same time. The front and reverse are equally beautiful, thanks to the meticulous finishing process. The opaque linen fabric is gently brushed on both sides just after dyeing. This brings out the vibrancy of the linen, along with its hue and texture. In a further step, the fabric is again gently processed to give the linen quality its unmistakably soft feel.

The warm and fresh summery color palette is a homage to nature, like a gentle Mediterranean breeze that brings lightness and joie de vivre into each room.

BRUSHED LINEN is made of 100% environmentally friendly European linen (European Flax certification) and is woven in double width. The entire finishing process conserves resources and is carried out without chemical additives.

## **Brushed Linen**

ARTICLENUMBER

COLLECTION

NUMBER OF COLORS

CATEGORY MOTIVE

FABRIC WIDTH

EFFECTIVE WIDTH

WEIGHT

310 cm

\_

417 g/m<sup>2</sup>

100% Flax (linen)

-

Recommend puddle on the floor

Room high | Not washable

ACOUSTIC PROTECTION